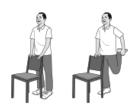

## EASY EXERCISES Try these exercises twice a week to build up your strength, balance and flexibility. Strength Exercises 2. Sit to Stand 3. Standing Hip Extension

Flexibility Exercise

5. Single Leg Stand

Cool Down

6. Triceps Stretch

7. Standing Quadriceps Stretch

| May | 2020 | Menu |
|-----|------|------|
|-----|------|------|

|                                                                          | Monday                                            | Tuesday                                             | Wednesday                                                      | Thursday                                           | Friday                                            |  |  |
|--------------------------------------------------------------------------|---------------------------------------------------|-----------------------------------------------------|----------------------------------------------------------------|----------------------------------------------------|---------------------------------------------------|--|--|
| *Lunch costs \$3<br>and is served at<br>12:00 unless<br>otherwise noted. | Many Subject to about                             |                                                     |                                                                |                                                    | Meatloaf w/ gravy<br>Mashed potatoes<br>Corn      |  |  |
| Please call in by<br>9:00                                                |                                                   |                                                     |                                                                |                                                    | Dessert                                           |  |  |
|                                                                          | 4                                                 | 5                                                   | 6                                                              | 7                                                  | 8                                                 |  |  |
|                                                                          | Italian Wedding Soup<br>Crackers<br>Dessert       | Ziti w/ Meatball<br>Roll<br>Dessert                 | Bacon, egg & cheese<br>On a croissant<br>Muffin<br>Fruit       | Kielbasa, cabbage &<br>Noodles<br>Roll<br>Dessert  | Beer battered fish<br>Fries<br>Dessert            |  |  |
|                                                                          | 11                                                | 12                                                  | 13                                                             | 14                                                 | 15                                                |  |  |
|                                                                          | Hot dogs & beans<br>Sweet potato fries<br>Dessert | Macaroni & Cheese<br>Vegetable<br>Roll<br>Dessert   | Grilled cheese<br>w/ bacon<br>Chips<br>Dessert                 | Chicken & Broccoli<br>Casserole<br>Roll<br>Dessert | Pasta Fagioli<br>Roll<br>Dessert                  |  |  |
|                                                                          | 18                                                | 19                                                  | 20                                                             | 21                                                 | 22                                                |  |  |
|                                                                          | Spaghetti Pie<br>Roll<br>Dessert                  | Chicken Salad<br>On a croissant<br>Chips<br>Dessert | Pierogies w/ grilled<br>onions<br>Vegetable<br>Roll<br>Dessert | Stuffed cabbage<br>Vegetable<br>Roll<br>Dessert    | Cheeseburger<br>Orzo Salad<br>Dessert             |  |  |
|                                                                          | 25                                                | 26                                                  | 27                                                             | 28                                                 | 29                                                |  |  |
|                                                                          | CLOSED<br>MEMORIAL DAY                            | Chili w/ cornbread<br>Dessert                       | Tuna Wrap<br>Chips<br>Dessert                                  | American Chop Suey<br>Roll<br>Dessert              | Vegetable Lasagna<br>Vegetable<br>Roll<br>Dessert |  |  |