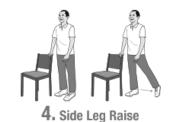

## EASY EXERCISES Try these exercises twice a week to build up your strength, balance and flexibility. Strength Exercises 2. Sit to Stand 3. Standing Hip Extension

Flexibility Exercise

5. Single Leg Stand