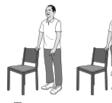

## EASY EXERCISES Try these exercises twice a week to build up your strength, balance and flexibility. Strength Exercises 2. Sit to Stand 3. Standing Hip Extension

Flexibility Exercise

5. Single Leg Stand