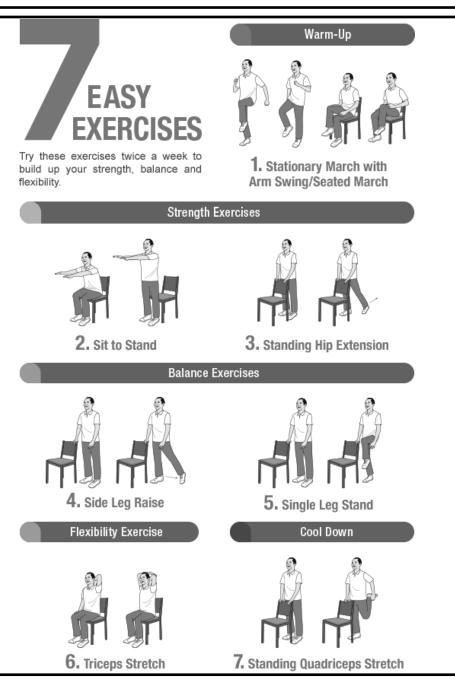

he-clock support services including:

- Providing emotional support
  - Elder abuse reporting
  - Well-being checks
- Grief support through assistance & reassurance
  Active suicide intervention
- Information & referrals for isolated older adults

Any aging adult or person living with disabilities, who suffers from depression, loneliness, isolation, anxiousness, or may be thinking about death or suicide, can benefit from completely confidential phone calls with Friendship Line volunteers. Sometimes the road to happiness begins by simply saying hello to someone who cares.

(https://www.ioaging.org/services/all-inclusive-health-care/friendship-line)

Sponsored by the North Branford Parks and Recreation Commission 1332 Middletown Ave., Northford, CT 06472 203-484-6017 ~ www.nbrecreation.com



| June 2020 Menu                                                                                               |                                                                 |                                                            |                                                                |                                                                |                                                                       |
|--------------------------------------------------------------------------------------------------------------|-----------------------------------------------------------------|------------------------------------------------------------|----------------------------------------------------------------|----------------------------------------------------